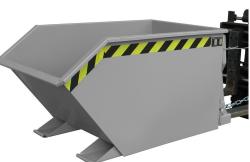

## **Technical information**

**Productnumber: 2050V** 

## **Product description**

- can be emptied at any height by cable operated from the driver's seat
- body wall with reinforced edging
- sturdy frame with fork sleeves
- can be secured to prevent slipping and unintentional emptying
- wheels can be fitted later

## **Specifications**

Article arrangement: New Version: low construction height

Walls: walls closed

Subgroup: Automatic tilting Surface treatment: galvanized

Width (mm): 780 Height (mm): 680

Insertion height (mm): 60

Volume (ltr): 500 Type number: 20

EAN Code (Gtin) 8719424002744

Scan the QR code for more information

Type: automatic tilting container

Material: steel Floor: flat steel Colour: colorless Length (mm): 1440 Internal width (mm): 700 Internal height (mm): 575 Loading capacity (kg): 1000

Weight (kg) 120

Additional specifications: not suitable for hand pallet trucks