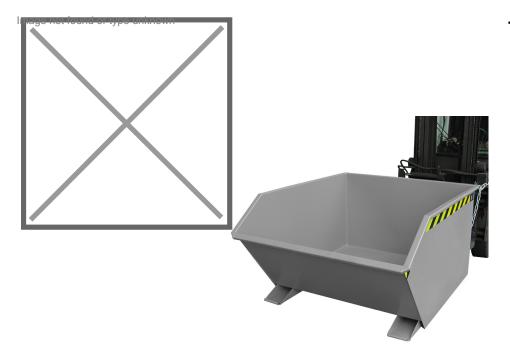

## **Product description**

- can be emptied at any height by cable operated from the driver's seat
- body wall with reinforced edging
- sturdy frame with fork sleeves
- can be secured to prevent slipping and unintentional emptying
- wheels can be fitted later

## **Specifications**

Article arrangement: New Version: low construction height

Walls: walls closed

Subgroup: Automatic tilting Surface treatment: galvanized

Width (mm): 1280 Height (mm): 680

Insertion height (mm): 60

Volume (ltr): 600 Type number: 20

EAN Code (Gtin) 8719424002775

, ,

Type: automatic tilting container

Material: steel
Floor: flat steel
Colour: colorless
Length (mm): 1440
Internal width (mm): 1200
Internal height (mm): 575
Loading capacity (kg): 1000

Weight (kg) 156

Additional specifications: not suitable for hand pallet trucks