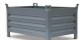

## **Product description**

- can be emptied at any height by cable operated from the driver's seat
- body wall with reinforced edging
- sturdy frame with fork sleeves
- can be secured to prevent slipping and unintentional emptying
- wheels can be fitted later

## **Specifications**

Article arrangement: New Version: low construction height

Walls: walls closed

Subgroup: Automatic tilting Surface treatment: galvanized

Width (mm): 1280 Height (mm): 680

Insertion height (mm): 60

Volume (ltr): 600 Type number: 20

EAN Code (Gtin) 8719424002775

, ,

Type: automatic tilting container

Material: steel
Floor: flat steel
Colour: colorless
Length (mm): 1440
Internal width (mm): 1200
Internal height (mm): 575
Loading capacity (kg): 1000