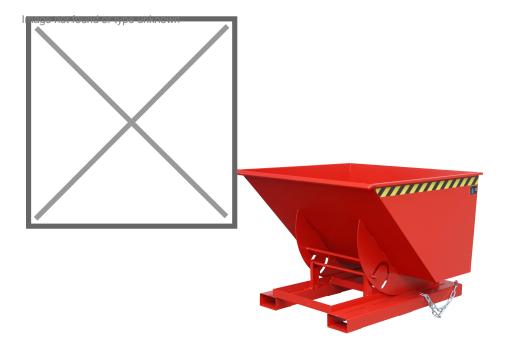

## **Product description**

A well proven tilting container with rolling mechanism

- ideally situated loading centre of gravity
- can be emptied at any height by cable operated from the driver's seat
- body wall with reinforced edging
- sturdy frame with fork sleeves

## **Specifications**

Article arrangement: New Version: standard

Walls: flat steel plate Subgroup: Automatic tilting

Ral colour: 3000 Length (mm): 1420 Internal width (mm): 1480 Internal height (mm): 695 Loading capacity (kg): 1000

Weight (kg) 218

EAN Code (Gtin) 8719424003154

Scan the QR code for more information

Type: automatic tilting container

Material: steel Floor: flat steel Colour: red

Surface treatment: painted

Width (mm): 1560 Height (mm): 1070 Insertion height (mm): 91 Volume (ltr): 1000 Type number: 24