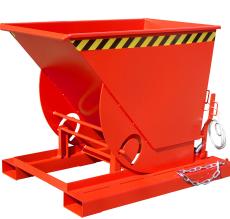

## **Product description**

A well proven tilting container with rolling mechanism

- ideally situated loading centre of gravity

- can be emptied at any height by cable operated from the driver's seat
- body wall with reinforced edging
- sturdy frame with fork sleeves

## Specifications

Article arrangement: New Version: standard Walls: flat steel plate Subgroup: Automatic tilting Ral colour: 3000 Length (mm): 1420 Internal width (mm): 928 Insertion height (mm): 91 Volume (ltr): 500 Type number: 24

Scan the QR code for more information

Type: automatic tilting container Material: steel Floor: flat steel Colour: red Surface treatment: painted Width (mm): 1008 Height (mm): 1070 Loading capacity (kg): 1000 Weight (kg) 169 EAN Code (Gtin) 8719424003178