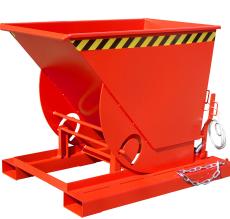

## **Product description**

A well proven tilting container with rolling mechanism

- ideally situated loading centre of gravity

- can be emptied at any height by cable operated from the driver's seat
- body wall with reinforced edging
- sturdy frame with fork sleeves

## Specifications

Article arrangement: New Version: standard Walls: flat steel plate Subgroup: Automatic tilting Ral colour: 3000 Length (mm): 1420 Internal width (mm): 1110 Insertion height (mm): 91 Volume (ltr): 750 Type number: 24

Scan the QR code for more information

Type: automatic tilting container Material: steel Floor: flat steel Colour: red Surface treatment: painted Width (mm): 1190 Height (mm): 1070 Loading capacity (kg): 1000 Weight (kg) 187 EAN Code (Gtin) 8719424003192