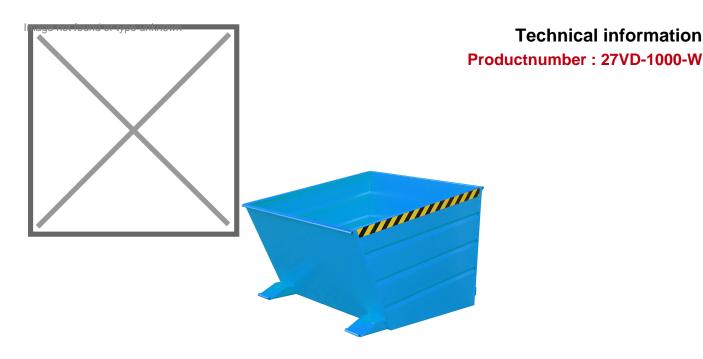

## **Product description**

- sturdy frame with fork sleeves
- can be emptied at any height by cable from the driver's seat
- can be secured to prevent slipping and unintentional emptying
- low dumping edge
- profiles on both sides, running diagonally

## **Specifications**

Article arrangement: New Version: low construction height Walls: corrugated steel plate Subgroup: Automatic tilting

Ral colour: 5012 Length (mm): 1445 Internal width (mm): 1120 Insertion height (mm): 60 Volume (ltr): 1000 Type number: 27VD

Scan the QR code for more information

Type: automatic tilting container

Material: steel Floor: steelplate Colour: blue

Surface treatment: painted

Width (mm): 1200 Height (mm): 890

Loading capacity (kg): 1500