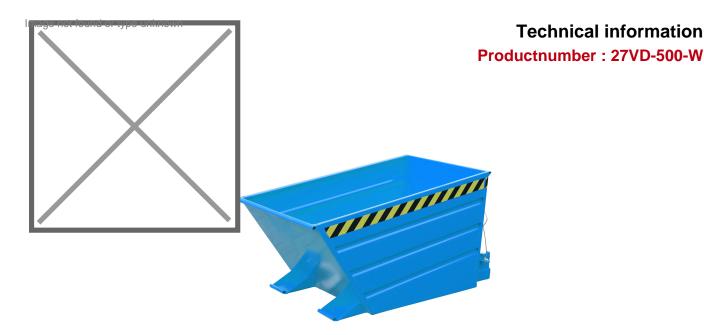

## **Product description**

- sturdy frame with fork sleeves
- can be emptied at any height by cable from the driver's seat
- can be secured to prevent slipping and unintentional emptying
- low dumping edge
- profiles on both sides, running diagonally

## **Specifications**

Article arrangement: New Version: low construction height Walls: corrugated steel plate Subgroup: Automatic tilting

Ral colour: 5012 Length (mm): 1375 Internal width (mm): 720 Insertion height (mm): 60

Volume (ltr): 500 Type number: 27VD

Scan the QR code for more information

Type: automatic tilting container

Material: steel Floor: steelplate Colour: blue

Surface treatment: painted

Width (mm): 800 Height (mm): 730

Loading capacity (kg): 750

Weight (kg) 117

EAN Code (Gtin) 8719424004038