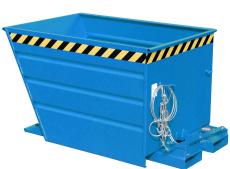

## **Product description**

Tilting container with leverclosing mechanism

- sturdy frame with fork sleeves
- can be emptied at any height by cable from the driver's seat
- can be secured to prevent slipping and unintentional emptying
- profiles on both sides, running horizont

## **Specifications**

Article arrangement: New

Version: standard

Walls: corrugated steel plate Subgroup: Automatic tilting

Ral colour: 5012 Length (mm): 1370 Internal width (mm): 720 Insertion height (mm): 60

Volume (ltr): 550 Type number: 27VG

Scan the QR code for more information

Type: automatic tilting container

Material: steel Floor: steelplate Colour: blue

Surface treatment: painted

Width (mm): 800 Height (mm): 730