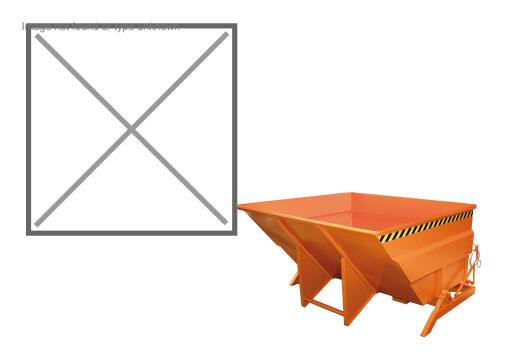

## **Product description**

Large volume skip with side pivot

- can be emptied at any height by cable operated from the driver's seat
- body wall with reinforced edging
- sturdy frame with fork sleeves
- can be secured to prevent slipping and unintentional emptying
- w

## **Specifications**

Article arrangement: New Version: large volume Walls: flat steel plate Subgroup: Automatic tilting

Ral colour: 2000 Length (mm): 2310 Internal width (mm): 2200 Insertion height (mm): 80 Volume (ltr): 3000 Type number: 29

Scan the QR code for more information

Type: automatic tilting container

Material: steel Floor: flat steel Colour: orange

Surface treatment: painted

Width (mm): 2280 Height (mm): 1220

Loading capacity (kg): 2500