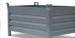

## **Product description**

Large volume skip with side pivot

- can be emptied at any height by cable operated from the driver's seat
- body wall with reinforced edging
- sturdy frame with fork sleeves
- can be secured to prevent slipping and unintentional emptying
- W

## **Specifications**

Article arrangement: New Version: large volume Walls: flat steel plate Subgroup: Automatic tilting

Ral colour: 2000 Length (mm): 2310 Internal width (mm): 2200 Insertion height (mm): 80 Volume (ltr): 4000 Type number: 29

Scan the QR code for more information

Type: automatic tilting container

Material: steel Floor: flat steel Colour: orange

Surface treatment: painted

Width (mm): 2280 Height (mm): 1480

Loading capacity (kg): 2500