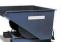

## **Product description**

Large volume skip with side pivot

- can be emptied at any height by cable operated from the driver's seat
- body wall with reinforced edging
- sturdy frame with fork sleeves
- can be secured to prevent slipping and unintentional emptying
- W

## **Specifications**

Article arrangement: New Version: large volume Walls: flat steel plate Subgroup: Automatic tilting

Ral colour: 2000 Length (mm): 2310 Internal width (mm): 2200 Insertion height (mm): 80 Volume (ltr): 4000 Type number: 29

Scan the QR code for more information

Type: automatic tilting container

Material: steel Floor: flat steel Colour: orange

Surface treatment: painted

Width (mm): 2280 Height (mm): 1480

Loading capacity (kg): 2500