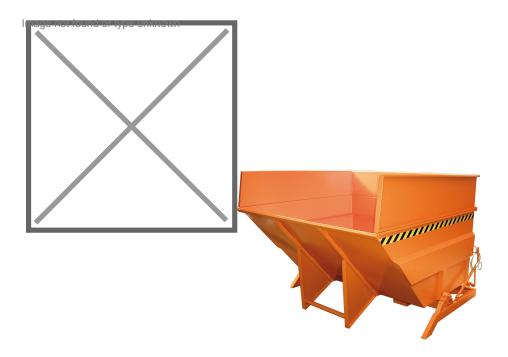

## **Product description**

Large volume skip with side pivot

- can be emptied at any height by cable operated from the driver's seat
- body wall with reinforced edging
- sturdy frame with fork sleeves
- can be secured to prevent slipping and unintentional emptying
- W

## **Specifications**

Article arrangement: New Version: large volume Walls: flat steel plate Subgroup: Automatic tilting

Ral colour: 2000 Length (mm): 2310 Internal width (mm): 2200 Insertion height (mm): 80 Volume (ltr): 4000 Type number: 29

Scan the QR code for more information

Type: automatic tilting container

Material: steel Floor: flat steel Colour: orange

Surface treatment: painted

Width (mm): 2280 Height (mm): 1480

Loading capacity (kg): 2500