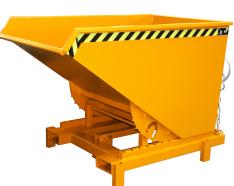

## **Product description**

Heavy Duty Tipper with automatic release

- sturdy steel construction with reinforced edging
- material strength: trough body 5 mm and fork-lift sleeves 6 mm especially for heavy materials
- through fork-lift sleeves, closed construction make the

## **Specifications**

Article arrangement: New

Version: with automatic and/or manuel release

Walls: flat steel plate 5 mm thick Subgroup: Automatic tilting

Ral colour: 2000 Length (mm): 1755 Internal width (mm): 1025 Internal height (mm): 995 Loading capacity (kg): 4000

Weight (kg) 372 Type number: 31SK

Scan the QR code for more information

Type: automatic tilting container

Material: steel construction with edge reinforcement

Floor: flat steel Colour: orange

Surface treatment: painted

Width (mm): 1105 Height (mm): 1230 Insertion height (mm): 80 Volume (ltr): 1200 Options: heavy version

EAN Code (Gtin) 8719424004182