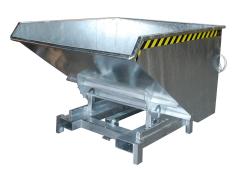

## **Product description**

Heavy Duty Tipper with automatic release

- sturdy steel construction with reinforced edging
- material strength: trough body 5 mm and fork-lift sleeves 6 mm especially for heavy materials
- through fork-lift sleeves, closed construction make the

## **Specifications**

Article arrangement: New

Version: with automatic and/or manuel release

Walls: flat steel plate 5 mm thick Subgroup: Automatic tilting Surface treatment: galvanized

Width (mm): 1105 Height (mm): 1230 Insertion height (mm): 80 Volume (ltr): 1200 Options: heavy version

EAN Code (Gtin) 8719424004199

Scan the QR code for more information

Type: automatic tilting container

Material: steel construction with edge reinforcement

Floor: flat steel Colour: colorless Length (mm): 1755 Internal width (mm): 1025 Internal height (mm): 995 Loading capacity (kg): 4000