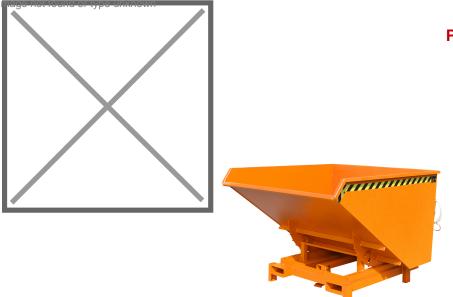

## **Product description**

Heavy Duty Tipper with automatic release

- sturdy steel construction with reinforced edging

- material strength: trough body 5 mm and fork-lift sleeves 6 mm especially for heavy materials
- through fork-lift sleeves, closed construction make the

## Specifications

Article arrangement: New Version: with automatic and/or manuel release Walls: flat steel plate 5 mm thick Subgroup: Automatic tilting Ral colour: 2000 Length (mm): 1755 Internal width (mm): 1500 Internal height (mm): 995 Loading capacity (kg): 4000 Weight (kg) 431 Type number: 31SK

Scan the QR code for more information

Type: automatic tilting container Material: steel construction with edge reinforcement Floor: flat steel Colour: orange Surface treatment: painted Width (mm): 1580 Height (mm): 1230 Insertion height (mm): 80 Volume (ltr): 1700 Options: heavy version EAN Code (Gtin) 8719424004205