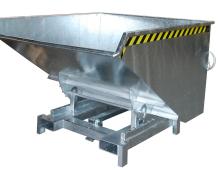

## **Product description**

Heavy Duty Tipper with automatic release

- sturdy steel construction with reinforced edging

- material strength: trough body 5 mm and fork-lift sleeves 6 mm especially for heavy materials
- through fork-lift sleeves, closed construction make the

## Specifications

Article arrangement: New Version: with automatic and/or manuel release Walls: flat steel plate 5 mm thick Subgroup: Automatic tilting Surface treatment: galvanized Width (mm): 1580 Height (mm): 1230 Insertion height (mm): 80 Volume (ltr): 1700 Options: heavy version EAN Code (Gtin) 8719424004212

Scan the QR code for more information

Type: automatic tilting container Material: steel construction with edge reinforcement Floor: flat steel Colour: colorless Length (mm): 1755 Internal width (mm): 1500 Internal height (mm): 995 Loading capacity (kg): 4000 Weight (kg) 464 Type number: 31SK