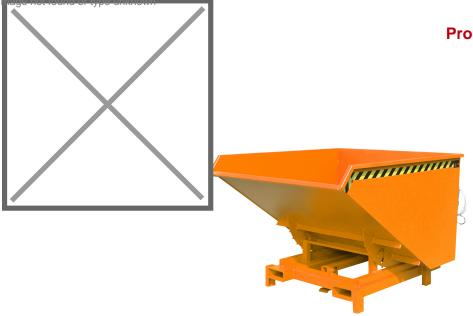

## Technical information Productnumber : 31SK-2100-E

## **Product description**

Heavy Duty Tipper with automatic release

- sturdy steel construction with reinforced edging

- material strength: trough body 5 mm and fork-lift sleeves 6 mm especially for heavy materials
- through fork-lift sleeves, closed construction make the

## Specifications

Article arrangement: New Version: with automatic and/or manuel release Walls: flat steel plate 5 mm thick Subgroup: Automatic tilting Ral colour: 2000 Length (mm): 1755 Internal width (mm): 1800 Internal height (mm): 995 Loading capacity (kg): 4000 Weight (kg) 466 Type number: 31SK

Scan the QR code for more information

Type: automatic tilting container Material: steel construction with edge reinforcement Floor: flat steel Colour: orange Surface treatment: painted Width (mm): 1880 Height (mm): 1230 Insertion height (mm): 80 Volume (ltr): 2100 Options: heavy version EAN Code (Gtin) 8719424004229