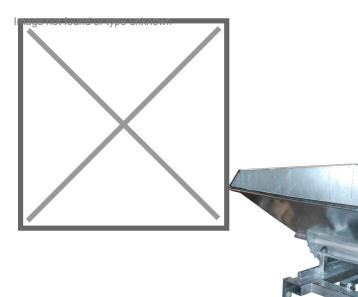

## **Product description**

Heavy Duty Tipper with automatic release

- sturdy steel construction with reinforced edging

- material strength: trough body 5 mm and fork-lift sleeves 6 mm especially for heavy materials
- through fork-lift sleeves, closed construction make the

## Specifications

Article arrangement: New Version: with automatic and/or manuel release Walls: flat steel plate 5 mm thick Subgroup: Automatic tilting Surface treatment: galvanized Width (mm): 1870 Height (mm): 1240 Insertion height (mm): 80 Volume (ltr): 2100 Options: heavy version EAN Code (Gtin) 8719424004236

Scan the QR code for more information

Type: automatic tilting container Material: steel construction with edge reinforcement Floor: flat steel Colour: colorless Length (mm): 1720 Internal width (mm): 1790 Internal height (mm): 995 Loading capacity (kg): 4000 Weight (kg) 501 Type number: 31SK