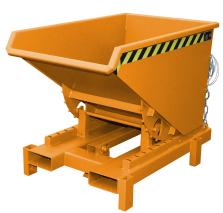

## **Product description**

Heavy Duty Tipper with automatic release

- sturdy steel construction with reinforced edging
- material strength: trough body 5 mm and fork-lift sleeves 6 mm especially for heavy materials
- through fork-lift sleeves, closed construction make the

## **Specifications**

Article arrangement: New

Version: with automatic and/or manuel release

Walls: flat steel plate 5 mm thick Subgroup: Automatic tilting

Ral colour: 2000 Length (mm): 1310 Internal width (mm): 725 Internal height (mm): 730 Loading capacity (kg): 4000

Weight (kg) 244 Type number: 31SK

Scan the QR code for more information

Type: automatic tilting container

Material: steel construction with edge reinforcement

Floor: flat steel Colour: orange

Surface treatment: painted

Width (mm): 805 Height (mm): 970 Insertion height (mm): 80 Volume (ltr): 300 Options: heavy version

EAN Code (Gtin) 8719424004243