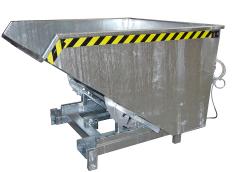

## **Product description**

Heavy Duty Tipper with automatic release

- sturdy steel construction with reinforced edging
- material strength: trough body 5 mm and fork-lift sleeves 6 mm especially for heavy materials
- through fork-lift sleeves, closed construction make the

## **Specifications**

Article arrangement: New

Version: with automatic and/or manuel release

Walls: flat steel plate 5 mm thick Subgroup: Automatic tilting Surface treatment: galvanized

Width (mm): 805 Height (mm): 970

Insertion height (mm): 80

Volume (ltr): 300 Options: heavy version

EAN Code (Gtin) 8719424004250

Scan the QR code for more information

Type: automatic tilting container

Material: steel construction with edge reinforcement

Floor: flat steel Colour: colorless Length (mm): 1310 Internal width (mm): 725 Internal height (mm): 730 Loading capacity (kg): 4000

Weight (kg) 263 Type number: 31SK