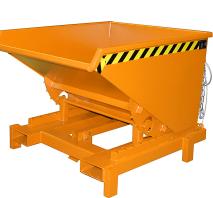

## Technical information Productnumber : 31SK-600-E

## **Product description**

Heavy Duty Tipper with automatic release

- sturdy steel construction with reinforced edging

- material strength: trough body 5 mm and fork-lift sleeves 6 mm especially for heavy materials
- through fork-lift sleeves, closed construction make the

## Specifications

Article arrangement: New Version: with automatic and/or manuel release Walls: flat steel plate 5 mm thick Subgroup: Automatic tilting Ral colour: 2000 Length (mm): 1310 Internal width (mm): 1025 Internal height (mm): 730 Loading capacity (kg): 4000 Weight (kg) 283 Type number: 31SK

Scan the QR code for more information

Type: automatic tilting container Material: steel construction with edge reinforcement Floor: flat steel Colour: orange Surface treatment: painted Width (mm): 1105 Height (mm): 970 Insertion height (mm): 80 Volume (ltr): 600 Options: heavy version EAN Code (Gtin) 8719424004267