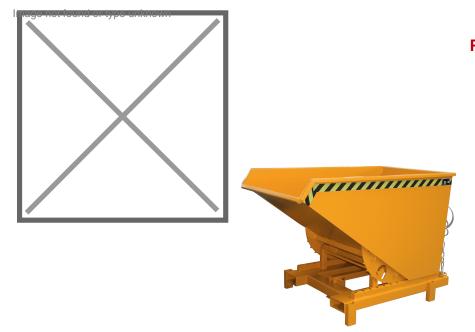

## Product description

Heavy Duty Tipper with automatic release

- sturdy steel construction with reinforced edging

- material strength: trough body 5 mm and fork-lift sleeves 6 mm especially for heavy materials
- through fork-lift sleeves, closed construction make the

## Specifications

Article arrangement: New Version: with automatic and/or manuel release Walls: flat steel plate 5 mm thick Subgroup: Automatic tilting Ral colour: 2000 Length (mm): 1310 Internal width (mm): 1500 Internal height (mm): 730 Loading capacity (kg): 4000 Weight (kg) 328 Type number: 31SK

Scan the QR code for more information

Type: automatic tilting container Material: steel construction with edge reinforcement Floor: flat steel Colour: orange Surface treatment: painted Width (mm): 1580 Height (mm): 1580 Height (mm): 970 Insertion height (mm): 80 Volume (ltr): 900 Options: heavy version EAN Code (Gtin) 8719424004281