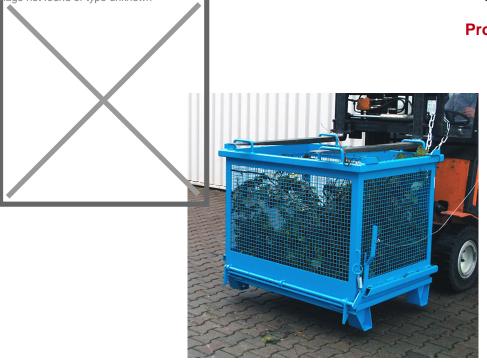

## **Product description**

Tiltable containers for light goods, e.g. paper, plastics, wood and green wastes

- floor made of steel sheet
- all walls made of wire mesh, mesh size 25 x 25 mm
- can be emptied at any height by cable operated from the driver's seat
- can be se

## **Specifications**

Article arrangement: New Version: with wire mesh walls

Walls: mesh
Subgroup: Hopper
Ral colour: 6011
Length (mm): 1310
Height (mm): 1160
Loading capacity (kg): 500
Application: certified for hoisting

Type number: 22-G

Scan the QR code for more information

Type: hopper Material: steel Floor: flat steel Colour: green

Surface treatment: painted

Width (mm): 1035

Insertion height (mm): 100

Volume (ltr): 1000 Weight (kg) 168