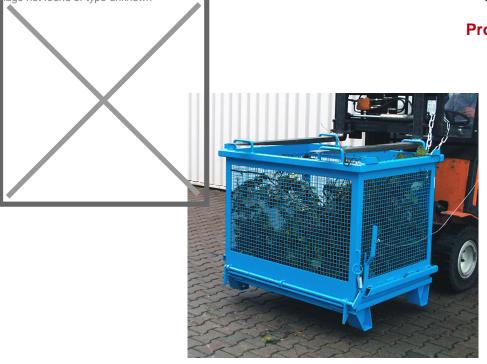

## **Product description**

Tiltable containers for light goods, e.g. paper, plastics, wood and green wastes

- floor made of steel sheet
- all walls made of wire mesh, mesh size 25 x 25 mm
- can be emptied at any height by cable operated from the driver's seat
- can be se

## **Specifications**

Article arrangement: New Version: with wire mesh walls

Walls: mesh Subgroup: Hopper

Surface treatment: galvanized

Width (mm): 1035

Insertion height (mm): 100

Volume (ltr): 1000 Weight (kg) 185

EAN Code (Gtin) 8719424002874

Type: hopper Material: steel Floor: flat steel Colour: colorless Length (mm): 1310 Height (mm): 1160

Loading capacity (kg): 500 Application: certified for hoisting

Type number: 22-G