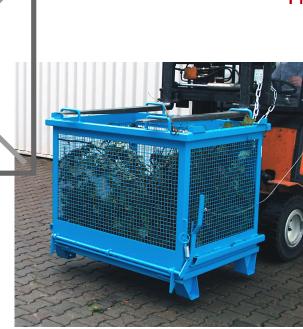

## **Product description**

Tiltable containers for light goods, e.g. paper, plastics, wood and green wastes

- floor made of steel sheet
- all walls made of wire mesh, mesh size 25 x 25 mm
- can be emptied at any height by cable operated from the driver's seat
- can be se

## Specifications

Article arrangement: New Version: with wire mesh walls Walls: mesh Subgroup: Hopper Ral colour: 5012 Length (mm): 1310 Height (mm): 1160 Loading capacity (kg): 500 Application: certified for hoisting Type number: 22-G

Scan the QR code for more information

Type: hopper Material: steel Floor: flat steel Colour: blue Surface treatment: painted Width (mm): 1035 Insertion height (mm): 100 Volume (ltr): 1000 Weight (kg) 168 EAN Code (Gtin) 8719424002898