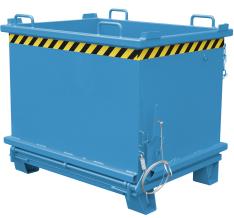

## **Product description**

Ideal for collecting, storage and transfer of materials to be recycled

- sturdy steel construction with smooth interior walls
- trap door operated by cable from the driver's seat
- rubber cushioning to lessen the impact when the trap door is open

## Specifications

Article arrangement: New Version: insertion brackets for forklift truck Walls: walls closed Subgroup: Hopper Ral colour: 5012 Length (mm): 1310 Height (mm): 1160 Loading capacity (kg): 2000 Application: certified for hoisting Type number: 22

Scan the QR code for more information

Type: hopper Material: steel Floor: floor flap Colour: blue Surface treatment: painted Width (mm): 1035 Insertion height (mm): 100 Volume (ltr): 1000 Weight (kg) 215 EAN Code (Gtin) 8719424002881