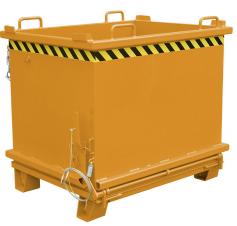

## **Product description**

Ideal for collecting, storage and transfer of materials to be recycled

- sturdy steel construction with smooth interior walls
- trap door operated by cable from the driver's seat
- rubber cushioning to lessen the impact when the trap door is open

## Specifications

Article arrangement: New Version: stackable Walls: flat steel plate Subgroup: Hopper Ral colour: 2000 Length (mm): 1910 Height (mm): 1160 Loading capacity (kg): 2000 Application: certified for hoisting Type number: 22

Scan the QR code for more information

Type: hopper Material: steel Floor: flat steel Colour: orange Surface treatment: painted Width (mm): 1035 Insertion height (mm): 100 Volume (ltr): 1500 Weight (kg) 281 EAN Code (Gtin) 8719424002904