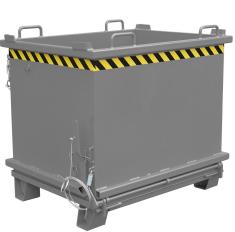

## **Product description**

Ideal for collecting, storage and transfer of materials to be recycled

- sturdy steel construction with smooth interior walls
- trap door operated by cable from the driver's seat
- rubber cushioning to lessen the impact when the trap door is open

## Specifications

Article arrangement: New Version: insertion brackets for forklift truck Walls: walls closed Subgroup: Hopper Ral colour: 7005 Length (mm): 1910 Height (mm): 1160 Loading capacity (kg): 2000 Application: certified for hoisting Type number: 22

Scan the QR code for more information

Type: hopper Material: steel Floor: floor flap Colour: grey Surface treatment: painted Width (mm): 1035 Insertion height (mm): 100 Volume (ltr): 1500 Weight (kg) 265 EAN Code (Gtin) 8719424136142