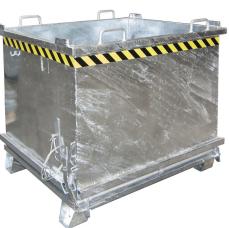

## **Product description**

Ideal for collecting, storage and transfer of materials to be recycled

- sturdy steel construction with smooth interior walls
- trap door operated by cable from the driver's seat
- rubber cushioning to lessen the impact when the trap door is open

## Specifications

Article arrangement: New Version: stackable Walls: flat steel plate Subgroup: Hopper Surface treatment: galvanized Width (mm): 1035 Insertion height (mm): 100 Volume (ltr): 1500 Weight (kg) 302 EAN Code (Gtin) 8719424002911

Scan the QR code for more information

Type: hopper Material: steel Floor: flat steel Colour: colorless Length (mm): 1910 Height (mm): 1160 Loading capacity (kg): 2000 Application: certified for hoisting Type number: 22