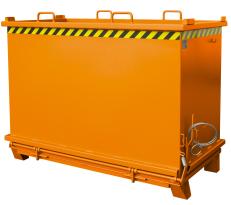

## **Product description**

Ideal for collecting, storage and transfer of materials to be recycled

- sturdy steel construction with smooth interior walls
- trap door operated by cable from the driver's seat
- rubber cushioning to lessen the impact when the trap door is open

## Specifications

Article arrangement: New Version: stackable Walls: flat steel plate Subgroup: Hopper Ral colour: 2000 Length (mm): 1910 Height (mm): 1465 Loading capacity (kg): 2000 Application: certified for hoisting Type number: 22

Scan the QR code for more information

Type: hopper Material: steel Floor: flat steel Colour: orange Surface treatment: painted Width (mm): 1035 Insertion height (mm): 100 Volume (ltr): 2000 Weight (kg) 320 EAN Code (Gtin) 8719424002928