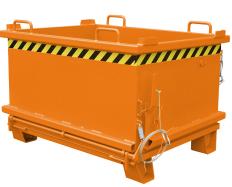

## **Product description**

Ideal for collecting, storage and transfer of materials to be recycled

- sturdy steel construction with smooth interior walls
- trap door operated by cable from the driver's seat
- rubber cushioning to lessen the impact when the trap door is open

## **Specifications**

Article arrangement: New Version: stackable Walls: flat steel plate Subgroup: Hopper Ral colour: 2000 Length (mm): 1310

Loading capacity (kg): 1000 Application: certified for hoisting

Type number: 22

Height (mm): 700

Scan the QR code for more information

Type: hopper Material: steel Floor: flat steel Colour: orange

Surface treatment: painted

Width (mm): 1035

Insertion height (mm): 100

Volume (ltr): 500 Weight (kg) 168