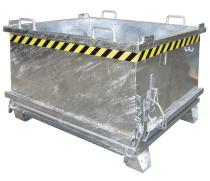

## **Product description**

Ideal for collecting, storage and transfer of materials to be recycled

- sturdy steel construction with smooth interior walls
- trap door operated by cable from the driver's seat
- rubber cushioning to lessen the impact when the trap door is open

## Specifications

Article arrangement: New Version: stackable Walls: flat steel plate Subgroup: Hopper Surface treatment: galvanized Width (mm): 1035 Insertion height (mm): 100 Volume (ltr): 500 Weight (kg) 181 EAN Code (Gtin) 8719424002959

Scan the QR code for more information

Type: hopper Material: steel Floor: flat steel Colour: colorless Length (mm): 1310 Height (mm): 700 Loading capacity (kg): 1000 Application: certified for hoisting Type number: 22