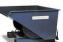

## **Product description**

Conical constructionw with bottom discharge

- can be stacked in one another
- trap door operated by cable
- trap door closes automatically when the container is set down on the ground, opening angle: 90°
- sturdy construction with reinforced ed

## **Specifications**

Article arrangement: New

Version: conical construction shape

Walls: walls closed Subgroup: Hopper

Surface treatment: galvanized

Width (mm): 1040

Insertion height (mm): 100

Volume (Itr): 500 Type number: 25BKB Type: hopper Material: steel Floor: flat steel Colour: colorless Length (mm): 1200 Height (mm): 720

Loading capacity (kg): 1000

Weight (kg) 136

EAN Code (Gtin) 8719424003314

Scan the QR code for more information