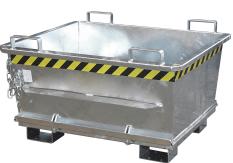

## **Product description**

Conical constructionw with bottom discharge

- can be stacked in one another
- trap door operated by cable
- trap door closes automatically when the container is set down on the ground, opening angle: 90°
- sturdy construction with reinforced ed

## **Specifications**

Article arrangement: New

Version: conical construction shape

Walls: walls closed Subgroup: Hopper

Surface treatment: galvanized

Width (mm): 1040

Insertion height (mm): 100

Volume (Itr): 500 Type number: 25BKB Type: hopper Material: steel Floor: flat steel Colour: colorless Length (mm): 1200 Height (mm): 720

Loading capacity (kg): 1000

Weight (kg) 136

EAN Code (Gtin) 8719424003314

Scan the QR code for more information