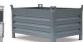

## **Product description**

Conical constructionw with bottom discharge

- can be stacked in one another
- trap door operated by cable
- trap door closes automatically when the container is set down on the ground, opening angle: 90°
- sturdy construction with reinforced ed

## **Specifications**

Article arrangement: New

Version: conical construction shape

Walls: walls closed Subgroup: Hopper

Surface treatment: galvanized

Width (mm): 1040

Insertion height (mm): 100

Volume (Itr): 500 Type number: 25BKB Type: hopper Material: steel Floor: flat steel Colour: colorless Length (mm): 1200 Height (mm): 720