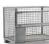

## **Product description**

Conical constructionw with bottom discharge

- can be stacked in one another
- trap door operated by cable
- trap door closes automatically when the container is set down on the ground, opening angle: 90°
- sturdy construction with reinforced ed

## **Specifications**

Article arrangement: New

Version: conical construction shape

Walls: walls closed Subgroup: Hopper

Surface treatment: galvanized

Width (mm): 1040

Insertion height (mm): 100

Volume (Itr): 500 Type number: 25BKB Type: hopper Material: steel Floor: flat steel Colour: colorless Length (mm): 1200 Height (mm): 720