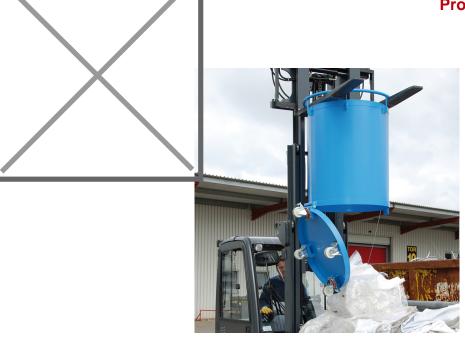

## **Product description**

The first cylindrical bottom discharge container

- steel sheeting construction
- handgrip for manual positioning or pick-up by a fork-lift truck or crane
- trap door operated by cable from the driver's seat
- rubber cushioning lessens the impac

## **Specifications**

Article arrangement: New

Version: for forklift truck or crane use

Walls: walls closed Subgroup: Hopper Ral colour: 5012 Length (mm): 865 Height (mm): 775 Volume (ltr): 300 Type number: 21-RB

EAN Code (Gtin) 8719424002812

Scan the QR code for more information

Type: round container

Material: steel Floor: floor flap Colour: blue

Surface treatment: painted

Width (mm): 865

Loading capacity (kg): 500