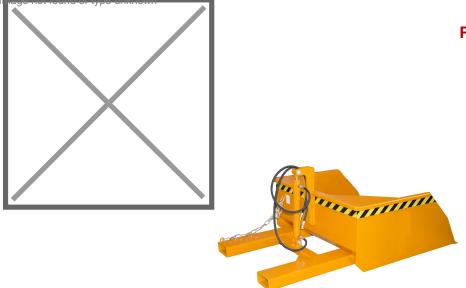

## **Product description**

Tilting container for handling and transporting bulk materials

- a success for more than 30 years
- simple pick-up using forks
- can be emptied at any height by cable operated from the driver's seat
- body walls with reinforced edging
- speci

## Specifications

Article arrangement: New Version: without tray opening Walls: flat steel plate Subgroup: Shovels Ral colour: 2000 Length (mm): 1600 Height (mm): 650 Loading capacity (kg): 3000 Weight (kg) 444 EAN Code (Gtin) 8719424007480

Scan the QR code for more information

Type: hydraulic shovel Material: steel Floor: flat steel Colour: orange Surface treatment: painted Width (mm): 2100 Insertion height (mm): 85 Volume (ltr): 2100 Type number: 40SO-H