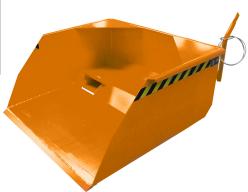

## **Product description**

Tilting container for handling and transporting bulk materials

- a success for more than 30 years
- simple pick-up using forks
- can be emptied at any height by cable operated from the driver's seat
- body walls with reinforced edging
- speci

## **Specifications**

Article arrangement: New Version: with tray opening Walls: flat steel plate Subgroup: Shovels Ral colour: 2000 Length (mm): 2100 Width (mm): 2570 Height (mm): 650

Insertion height (mm): 85 Volume (ltr): 2500 Type number: 40SO

Scan the QR code for more information

Type: mechanic shovel

Material: steel Floor: flat steel Colour: orange

Surface treatment: painted Internal length (mm): 1600 Internal width (mm): 2000 Internal height (mm): 650 Loading capacity (kg): 3000