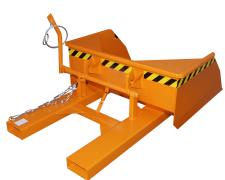

## **Product description**

Tilting container for handling and transporting bulk materials

- a success for more than 30 years
- simple pick-up using forks
- can be emptied at any height by cable operated from the driver's seat
- body walls with reinforced edging
- speci

## **Specifications**

Article arrangement: New Version: without tray opening

Walls: flat steel plate Subgroup: Shovels Ral colour: 2000 Length (mm): 2100 Width (mm): 2570 Height (mm): 650 Insertion height (mm): 85

Volume (ltr): 2500

Type number: 40SO

Scan the QR code for more information

Type: mechanic shovel

Material: steel Floor: flat steel Colour: orange

Surface treatment: painted Internal length (mm): 1600 Internal width (mm): 2500 Internal height (mm): 650 Loading capacity (kg): 3000