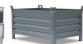

## **Product description**

Tilting container for handling and transporting bulk materials

- a success for more than 30 years
- simple pick-up using forks
- can be emptied at any height by cable operated from the driver's seat
- body walls with reinforced edging
- speci

## **Specifications**

Article arrangement: New Version: without tray opening

Walls: flat steel plate Subgroup: Shovels Ral colour: 2000 Length (mm): 2100 Width (mm): 2570 Height (mm): 650 Insertion height (mm): 85

Volume (ltr): 2500

Type number: 40SO

Scan the QR code for more information

Type: mechanic shovel

Material: steel Floor: flat steel Colour: orange

Surface treatment: painted Internal length (mm): 1600 Internal width (mm): 2500 Internal height (mm): 650 Loading capacity (kg): 3000