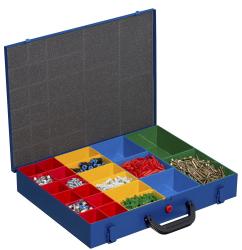

## **Product description**

Steel assortment case, small parts box. Supplied with 23 plastic inserts for a free layout. Sturdy steel construction with two quick release buckles. Ideal for workshop, warehouse, garage, hobby room or service vehicle. Blue powder coated with a foam mat in the lid to keep the items in place. Supplied with trays, without content.

## **Specifications**

Article arrangement: New Version: with 23 insert bins

Colour: blue Length (mm): 440 Width (mm): 370 Height (mm): 65 Type number: 56454

Scan the QR code for more information

Type: assortment case