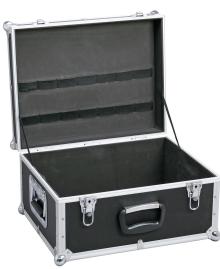

## **Product description**

Tool box with practical elastic bands on the inside of the lid. Lockable with 2 quick-release fasteners with lock. Sturdy aluminum frame with corner protection, fiberboard walls and foam interior. Delivered without content.

## **Specifications**

Article arrangement: New

Version: with double quick lock and handgrips

Colour: black

Internal length (mm): 425 Internal width (mm): 330 Internal height (mm): 220

EAN Code (Gtin) 8719424090161

Type: equipment case Material: aluminium Length (mm): 465 Width (mm): 375 Height (mm): 255 Type number: 56421

Scan the QR code for more information