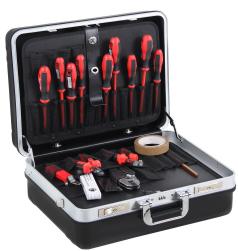

## **Product description**

Service technician case with sturdy ABS housing. Equipped with practical compartments and tool holders. Lockable and comfortable to carry with the handle. Supplied without tools.

## **Specifications**

Article arrangement: New

Version: lockable Colour: black

Internal length (mm): 470 Internal width (mm): 200 Internal height (mm): 360

Additional specifications: without content

Scan the QR code for more information

Type: technicians case Material: plastic Length (mm): 500 Width (mm): 220

Height (mm): 400 Type number: 56422

EAN Code (Gtin) 8719424118629