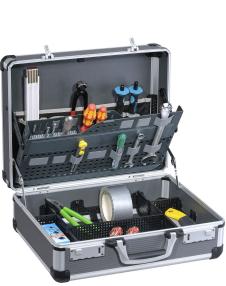

## **Product description**

Mounting case made of a sturdy aluminum frame with corner protection and plastic walls. Equipped with practical compartments and tool holders. Lockable and comfortable to carry with the handle. Supplied without tools.

## Specifications

Article arrangement: New Version: combination lock Colour: anthracite Internal length (mm): 405 Internal width (mm): 305 Internal height (mm): 170 EAN Code (Gtin) 8719424090529

Scan the QR code for more information

Type: technicians case Material: aluminium Length (mm): 445 Width (mm): 370 Height (mm): 190 Type number: 56427

KRUIZINGA.FR® Stockage et ressources de transport