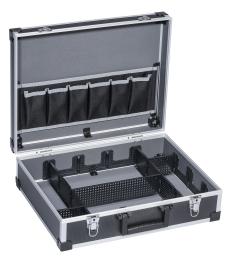

## **Product description**

Tool box with variable compartments, 2 quick-release fasteners and handle. Sturdy aluminum frame with corner protection and plastic walls. Supplied without tools.

## **Specifications**

Article arrangement: New Version: with double quick lock

Colour: black

Internal length (mm): 425 Internal width (mm): 325 Internal height (mm): 130

Additional specifications: including key

Material: aluminium Length (mm): 445 Width (mm): 355 Height (mm): 145 Type number: 56425

Type: tool case

EAN Code (Gtin) 8719424090376

Scan the QR code for more information