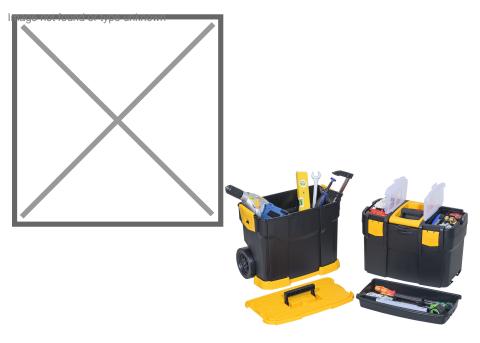

## **Product description**

Tool case with integrated trolley

- Removable carrying insert for tools
- 2 assortment boxes for small parts integrated in the lid
- 2-part case combination with trolley, lockable
- Large storage space
- Stable connection of upper and lower part
- Stand for more stability, prevents tipping
- Integrated ruler on the lid

## Compartment size

- 1x 420x195x230 mm
- 1x 330x160x320 mm

## **Specifications**

Article arrangement: New Version: with integrated trolley

Colour: black

Internal length (mm): 420 Internal width (mm): 195 Internal height (mm): 230

EAN Code (Gtin) 8719424093407

Type: Toolbox Material: plastic Length (mm): 460 Width (mm): 290 Height (mm): 675