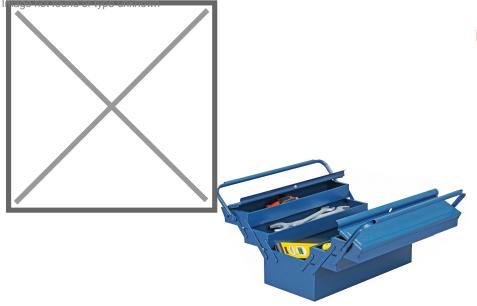

## **Product description**

This sturdy metal tool box is a classic and timeless tool box of good quality. This toolbox fits tools of all shapes and sizes. The box contains 1 large loading space at the bottom and 4 smaller compartments so that you can properly sort your tools. With this toolbox you will never have to search for your tools again. The case can never open while being carried because the system closes itself when you lift the case by both handles.

## Specifications

Article arrangement: New Version: with 5 compartments Colour: blue Length (mm): 450 Height (mm): 220 Additional specifications: Delivery without lock!

Scan the QR code for more information

Type: Toolbox Material: steel Surface treatment: painted Width (mm): 220 Type number: 564913 EAN Code (Gtin) 8719424093179