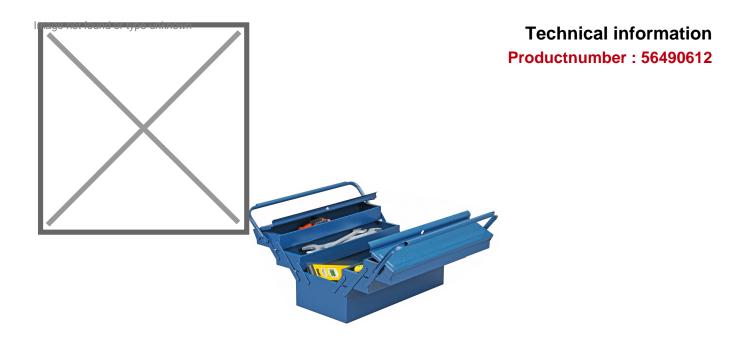

## **Product description**

This sturdy metal tool box is a classic and timeless tool box of good quality. This toolbox fits tools of all shapes and sizes. The box contains 1 large loading space at the bottom and 4 smaller compartments so that you can properly sort your tools. With this toolbox you will never have to search for your tools again. The case can never open while being carried because the system closes itself when you lift the case by both handles.