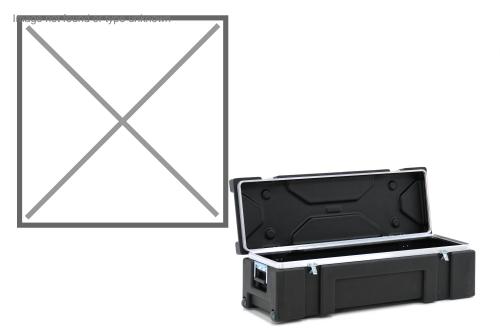

## **Product description**

Transport box on wheels. This flight case made of reinforced plastic is lightweight and easy to move due to the handle and the two fixed wheels. The hinged lid can be closed with two quick-release fasteners.

- Thickness plastic 4 to 6 cm

- Strength plastic: it is made of virgin polyethylene plastic material, which is very impact-resistant and shock-resistant
- Weatherproof and UV resistant
- Splash-proof IP65

Caution! NOT suitable as a roof box on the car.

## Specifications

Article arrangement: New Version: with double quick lock and handgrips Walls: walls closed Top: hinging lid Colour: black Internal length (mm): 995 Internal width (mm): 270 Internal height (mm): 295 Weight (kg) 8 EAN Code (Gtin) 8719424015256

Scan the QR code for more information

Type: transport case on wheels Material: plastic Floor: reinforced (plastic) Wheels back: 2 rigid wheels Length (mm): 1070 Width (mm): 350 Height (mm): 340 Loading capacity (kg): 50 Type number: 81-32