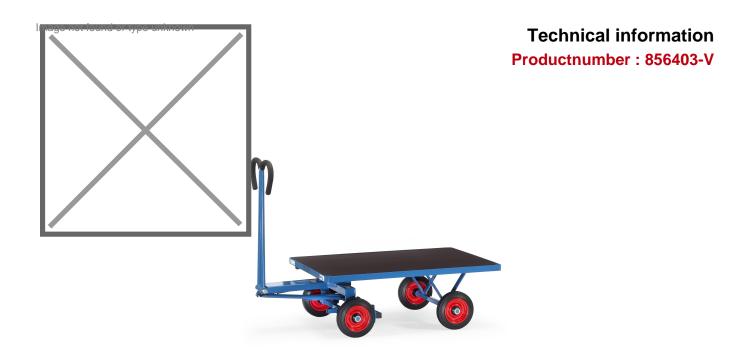

## **Product description**

Robust hand pull trolley made of powder-coated, welded profile steel with four insertion sleeves. The loading surface consists of waterproof multiplex with anti-slip and has a height of 420 mm. The handcart is equipped with an automatic brake in the rest position. Equipped with solid rubber tires, this platform cart has a load capacity of 700 kg.

## **Specifications**

Article arrangement: New

Version: platform

Floor: loading surface of waterproof multiplex with antislip finishing

Wheels back: solid rubber tyres 250\* 60 mm

Ral colour: 5007 Length (mm): 1545 Width (mm): 800 Height (mm): 1125

Loading capacity (kg): 700 Type number: 856404

EAN Code (Gtin) 8719424022056

Scan the QR code for more information

Type: Fetra hand truck

Material: steel

Wheels front: solid rubber tyres 250\* 60 mm

Colour: blue

Surface treatment: powdercoating Internal length (mm): 1200 Internal width (mm): 800 Platform height (mm): 420

Weight (kg) 66

Additional specifications: automatic braking system effective on the

front wheels