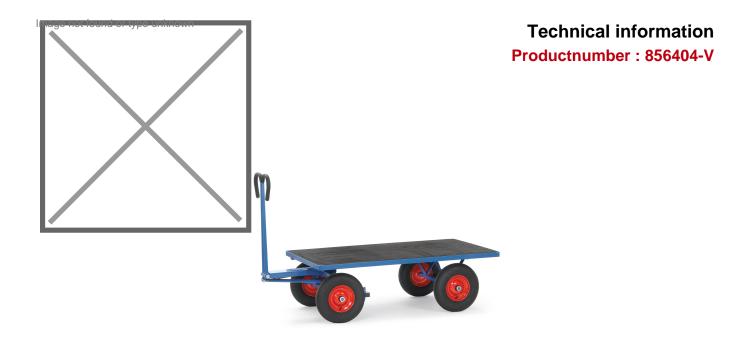

## **Product description**

Robust hand pull trolley made of powder-coated, welded profile steel with four insertion sleeves. The loading surface consists of waterproof multiplex with anti-slip and has a height of 490 mm. The handcart is equipped with an automatic brake in the rest position. Equipped with solid rubber tires, this platform cart has a load capacity of 1000 kg.

## **Specifications**

Article arrangement: New

Version: platform

Floor: loading surface of waterproof multiplex with antislip finishing

Wheels back: solid rubber tyres 400\* 80 mm

Ral colour: 5007 Length (mm): 1545 Width (mm): 800 Height (mm): 1190

Loading capacity (kg): 1000 Type number: 856404

EAN Code (Gtin) 8719424022070

Scan the QR code for more information

Type: Fetra hand truck

Material: steel

Wheels front: solid rubber tyres 400\* 80 mm

Colour: blue

Surface treatment: powdercoating Internal length (mm): 1200 Internal width (mm): 800 Platform height (mm): 490

Weight (kg) 88

Additional specifications: automatic braking system effective on the

front wheels