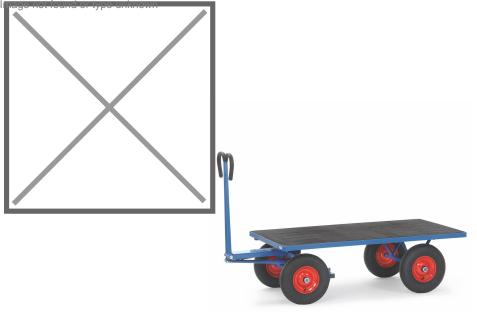

## **Product description**

Robust hand pull trolley made of powder-coated, welded profile steel with four insertion sleeves. The loading surface consists of waterproof multiplex with anti-slip and has a height of 490 mm. The handcart is equipped with an automatic brake in the rest position. Equipped with solid pneumatic tires, this platform cart has a load capacity of 1000 kg.

## Specifications

Article arrangement: New Version: platform Floor: loading surface of waterproof multiplex with antislip finishing Wheels back: pneumatic tyres 400\*100 mm Ral colour: 5007 Length (mm): 1945 Width (mm): 1945 Width (mm): 900 Height (mm): 1200 Loading capacity (kg): 1000 Type number: 856404

Wheels front: pneumatic tyres 400\*100 mm Colour: blue Surface treatment: powdercoating Internal length (mm): 1600 Internal width (mm): 900 Platform height (mm): 490 Weight (kg) 77 Additional specifications: automatic braking system effective on the front wheels