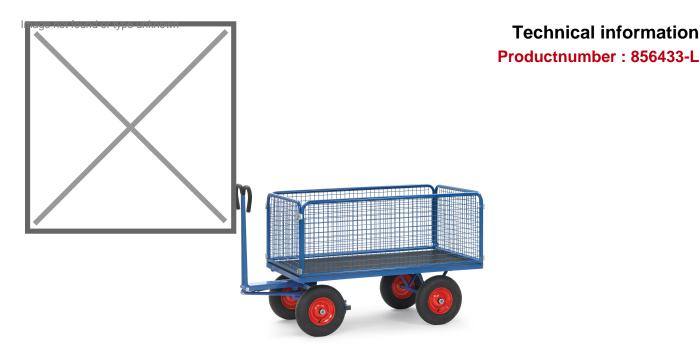

## **Product description**

Hand pull wagon with wire mesh walls and single turntable steering with ball race. The trailer has a folding drawbar that activates the brake in a vertical position. The head and side walls are screwed to the platform. The cart rolls on pneumatic tires and has a load capacity of 700 kg. The steel frame is treated with a robust and scratch-free powder coating. The loading surface is made of waterproof plywood and has a height of 420 mm. This industrial trailer can optionally be equipped with a towing eye.

## **Specifications**

Article arrangement: New

Version: with 4 walls, of wire mesh Walls: wire mesh 40\*40\*4 mm

Wheels front: pneumatic tyres 260\*85 mm

Colour: blue

Surface treatment: powdercoating Internal length (mm): 1135 Internal width (mm): 795 Internal height (mm): 600 Loading capacity (kg): 700 Type number: 856433

EAN Code (Gtin) 8719424022124

Scan the QR code for more information

Type: Fetra hand truck

Material: steel

Floor: loading surface of waterproof multiplex Wheels back: pneumatic tyres 260\*85 mm

Ral colour: 5007 Length (mm): 1550 Width (mm): 850 Height (mm): 1130 Platform height (mm): 420

Weight (kg) 92

Additional specifications: automatic braking system effective on the

front wheels

**Technical information**