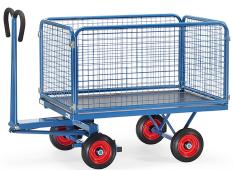

## **Product description**

Hand pull wagon with wire mesh walls and single turntable steering with ball race. The trailer has a folding drawbar that activates the brake in a vertical position. The end walls are screwed to the platform, the side walls are removable. The cart rolls on solid rubber wheels and has a load capacity of 700 kg. The steel frame is treated with a robust and scratch-free powder coating. The loading surface is made of waterproof plywood and has a height of 420 mm. This industrial trailer can optionally be equipped with a towing eye.

## **Specifications**

Article arrangement: New

Version: with 4 walls, of wire mesh Walls: wire mesh 40\*40\*4 mm

Wheels front: solid rubber tyres 250\* 60 mm

Colour: blue

Surface treatment: powdercoating Internal length (mm): 1135 Internal width (mm): 795 Internal height (mm): 600 Loading capacity (kg): 700 Type number: 856433

EAN Code (Gtin) 8719424022131

Scan the QR code for more information

Type: Fetra hand truck

Material: steel

Floor: loading surface of waterproof multiplex Wheels back: solid rubber tyres 250\* 60 mm

Ral colour: 5007 Length (mm): 1550 Width (mm): 850 Height (mm): 1125

Platform height (mm): 420

Weight (kg) 97

Additional specifications: automatic braking system effective on the

front wheels