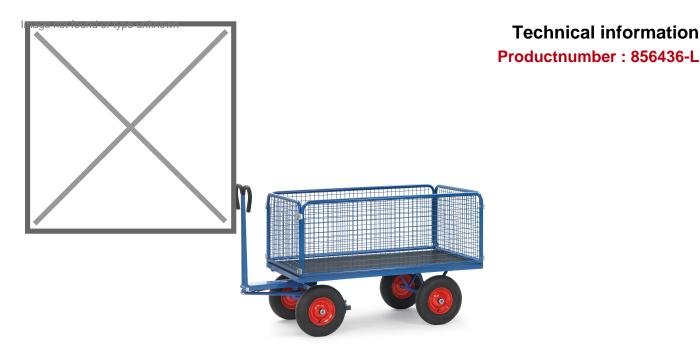

## **Product description**

Hand pull wagon with wire mesh walls and single turntable steering with ball race. The trailer has a folding drawbar that activates the brake in a vertical position. The head and side walls are screwed to the platform. The cart rolls on pneumatic tires and has a load capacity of 1250 kg. The steel frame is treated with a robust and scratch-free powder coating. The loading surface is made of waterproof plywood and has a height of 490 mm. This industrial trailer can optionally be equipped with a towing eye.

## **Specifications**

Article arrangement: New

Version: with 4 walls, of wire mesh Walls: wire mesh 40\*40\*4 mm

Wheels front: pneumatic tyres 400\*100 mm

Colour: blue

Surface treatment: powdercoating Internal length (mm): 1935 Internal width (mm): 995 Internal height (mm): 600 Loading capacity (kg): 1250 Type number: 856433

EAN Code (Gtin) 8719424022186

Scan the QR code for more information

Type: Fetra hand truck

Material: steel

Floor: loading surface of waterproof multiplex Wheels back: pneumatic tyres 400\*100 mm

Ral colour: 5007 Length (mm): 2350 Width (mm): 1050 Height (mm): 1200 Platform height (mm): 490